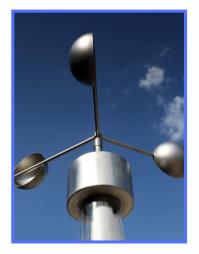

## WEATHER JOURNAL



## Know Your Must Have Weather Station Tools

Meteorologists use tools to help them be as accurate as possible when it comes to predicting the weather. In our weather journals, we will use our **observation skills** to record what kind of weather we see.



A rain gauge measures liquid precipitation across a certain range. Rain gauges vary depending on the diameter of the funnel.







A barometer is an instrument used to measure atmospheric pressure. in order to predict the weather and determine altitude.



An anemometer is an instrument used to determine wind speed and direction.

## THIS JOURNAL BELONGS TO

| RECORDER                | PLACE | RECORDER                | PLACE |  |
|-------------------------|-------|-------------------------|-------|--|
| DATE                    | TIME  | DATE                    | TIME  |  |
| What did you see today? |       | What did you see today? |       |  |
|                         |       |                         |       |  |
|                         |       |                         |       |  |
|                         |       |                         |       |  |
|                         |       |                         |       |  |
|                         |       |                         |       |  |
|                         |       |