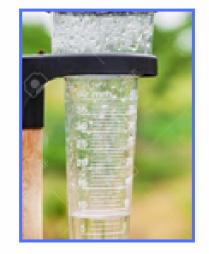

A rain gauge measures liquid precipitation across a certain range. Rain gauges vary depending on the diameter of the funnel.

A barometer is an instrument used to measure atmospheric pressure. in order to predict the weather and determine altitude.