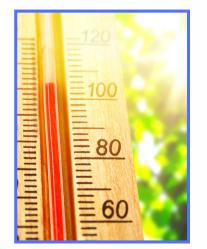

## Know Your Must Have Weather Station Tools

Meteorologists use tools to help them be as accurate as possible when it comes to predicting the weather. In our weather journals, we will use our **observation skills** to record what kind of weather we see.