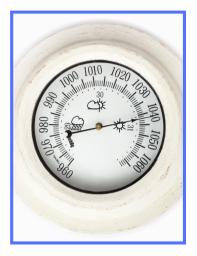

A rain gauge measures liquid precipitation across a certain range. Rain gauges vary depending on the diameter of the funnel.

A barometer is an instrument used to measure atmospheric pressure. in order to predict the weather and determine altitude.